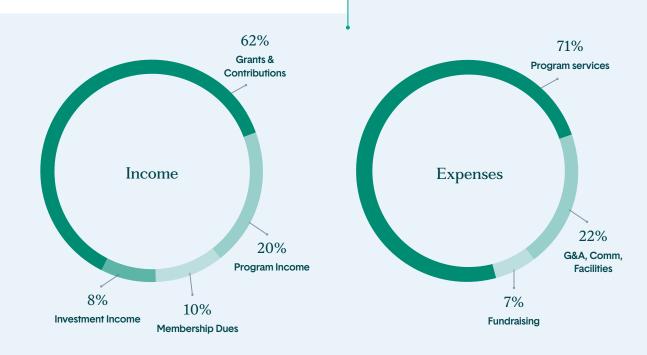

## Fiscal Year 2020 Operating Results

۲

| INCOME                                |             |
|---------------------------------------|-------------|
| Grants and Contributions              | \$2,098,402 |
| Program Income                        | \$691,603   |
| Membership Dues                       | \$340,023   |
| Investment Income                     | \$257,364   |
| TOTAL INCOME                          | \$3,387,392 |
| EXPENSES / PROGRAM SERVICES           |             |
| <b>Conservation &amp; Sanctuaries</b> | \$767,162   |
| Horticulture                          | \$718,547   |
| Education                             | \$284,648   |
| Member Services                       | \$236,772   |
| Retail Shops                          | \$308,479   |
| Total Program Services                | \$2,315,608 |
| EXPENSES / SUPPORT SERVICES           |             |
| G&A, Comm, Facilities                 | \$729,490   |
| Fundraising                           | \$222,286   |
| Total Support Services                | \$951,776   |
| TOTAL EXPENSES                        | \$3,267,384 |
| OPERATING SURPLUS (DEFICIT)           | \$120,008   |